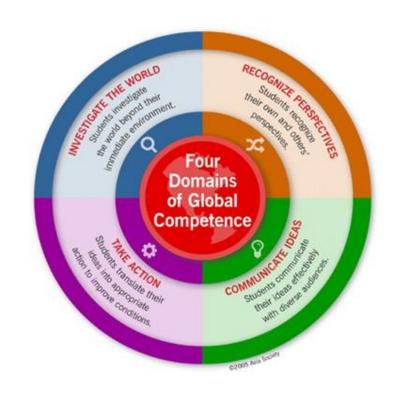

## **Global Education**

The Global Education Program aims to ensure that every public school student in Broward County will be empowered to accept academic challenges, prepared to pursue their chosen path after graduation, and encouraged to become lifelong learners who will engage in a globally collaborative society. The program is the means to ensuring that our Broward County Public Schools graduates are globally engaged and productive citizens.